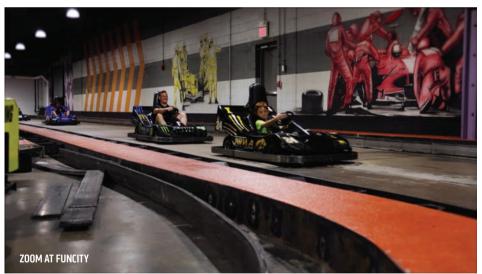

Looking for something to do in Greater Burlington? You don't have to go far, as the region is rich with places to go and things to do.

unCity Resort and Catfish
Bend Casino, a familyoriented entertainment
megaplex and hotel that features
a water park, bowling alley and
go-kart trac, is among Greater
Burlington's biggest attractions.
Kids can also play Lazer Tag, as
well as a number of games in the
arcade, while parents can relax in
the adjacent spa or grab a meal
and listen to music in one of the
resort's six restaurants.