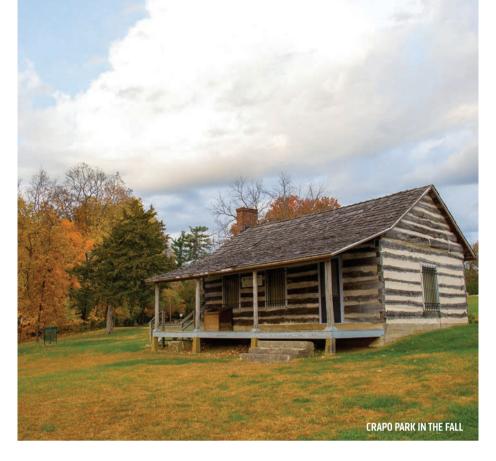

#### **Crapo Park Log Cabin**

Seasonal: May - October 2900 S Main Street, Crapo Park

The Crapo Park Log Cabin offers a glimpse of the simpler life of early settlers in Iowa. Located in beautiful Crapo Park in the southeast corner of Burlington. lowa, the cabin has been open to the public since 1971. Originally built in 1909, the cabin was used as a meeting place for the Hawkeye Natives Association.