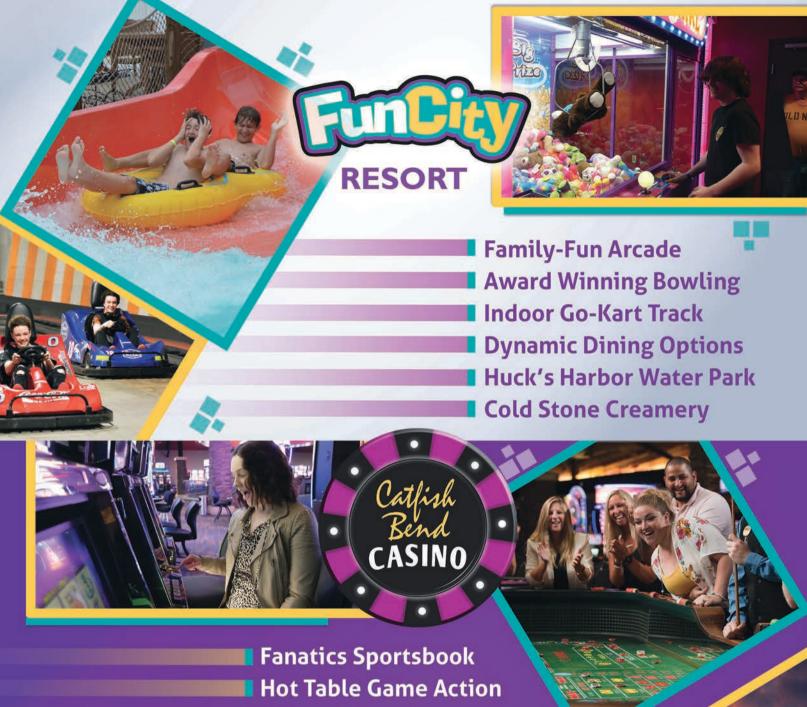

Looking for something to do in Greater Burlington? You don't have to go far, as the region is rich with places to go and things to do.

unCity Resort and Catfish
Bend Casino, a familyoriented entertainment
megaplex and hotel that features
a water park, bowling alley and
go-kart trac, is among Greater
Burlington's biggest attractions.
Kids can also play Lazer Tag, as
well as a number of games in the
arcade, while parents can relax in
the adjacent spa or grab a meal
and listen to music in one of the
resort's six restaurants.

FunCity Turf and Courts recently added pickleball and basketball courts to its offerings. The indoor sports facility has a total of eight soccer fields and two youth softball fields as well as pitching and batting cages. In addition to providing Burlington residents with premiere facilities

to play their favorite sport, Fun City plays host to tournaments for various youth sports leagues, which draws players and spectators from around the Midwest.

"It's a family fun mecca under one roof," said Chris Gram, Executive Director of the Greater Burlington Convention & Visitors Bureau.