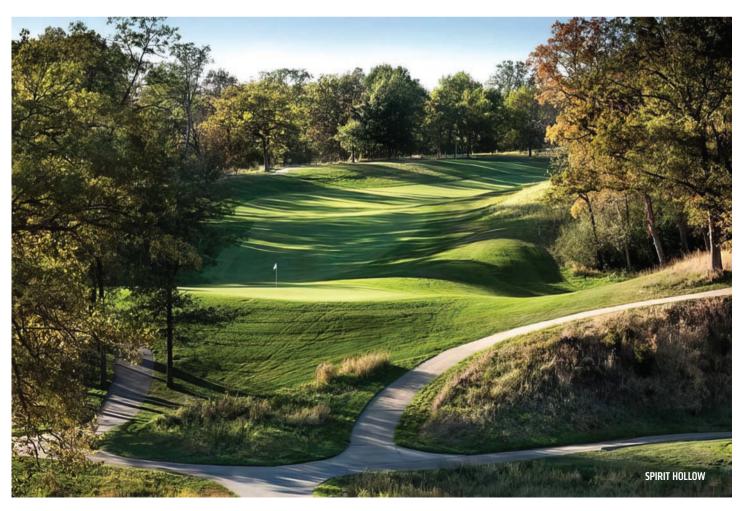

If you prefer golf in the traditional form, Burlington is home to Spirit Hollow Golf

Course, rated the #1 Best Course to Play in Iowa by Golfweek. The 18-hole course, with its rolling terrain and tree-lined fairways. presents a challenging but fun experience for any level golfer.