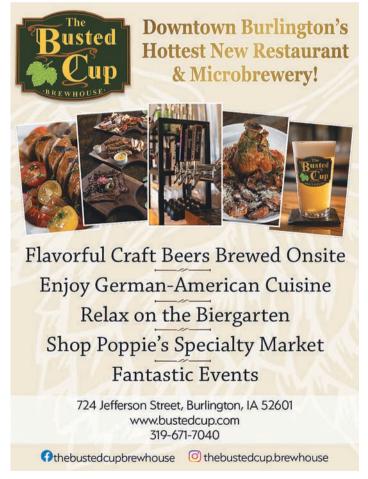

Bureau.

The renaissance of Downtown has seen a growth in the number of unique and eclectic restaurants that gives Burlington that "big city" vibe. More than 20 restaurants can be found Downtown, with The Busted

Cup Brewhouse one of the most recent additions. Opened in 2023 after a major renovation of the building, the restaurant with attached specialty market offers German cuisine and a selection of beer and wine.