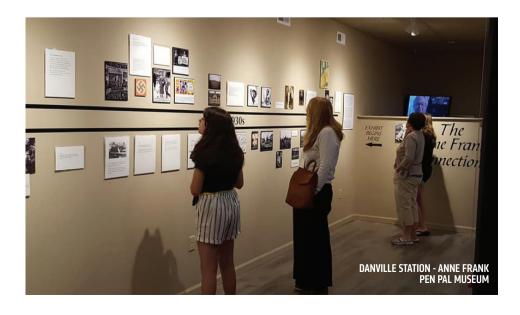

Danville is the home of the Anne Frank Connection which is located within the Danville Station where copies of the Anne Frank letters are displayed. It also consists of a museum and library. The pen pal that Anne Frank wrote to was Juanita Wagner, a Danville student. Within the museum are also World War II artifacts. For over the past five years, members of the Danville Station worked on obtaining a preWWII railcar, the kind used to transport Jews during the Holocaust. After receiving a Destination lowa Grant in August of 2023, a railcar was purchased and delivered to the Station property. The museum is open during Library hours and there is a small fee to enter.

For the Anne Frank Pen Pal Museum, the story goes back to the Fall of 1939 when a Danville teacher, Miss Birdie Mathews, initiated a pen pal exchange for her class. Ten-year old Juanita Wagner picked a name from a list of pen pals. The girl's name was Anne Frank. Today, Danville, lowa, a short 15 minute drive from Burlington, is one of only two places in the world to view the pen pal letters.

Visiting the Anne Frank Pen Pal Museum, located inside the Danville Station, is a moving experience. The self-guided tour takes guests on a story that starts in the 1920s. Visitors see what was happening in Danville, Iowa as well as the entire United States in the pre- WWII years. The parallel journey of Anne's family and the events in Europe are also chronicled along this timeline leading up to the Holocaust and World War II. Guests view Anne and Margot's pen pal letters to the Wagner sister in Danville and enjoy the exhibit area dedicated to the girls who wrote these pen pals letters and to their teacher. Miss Birdie Mathews.