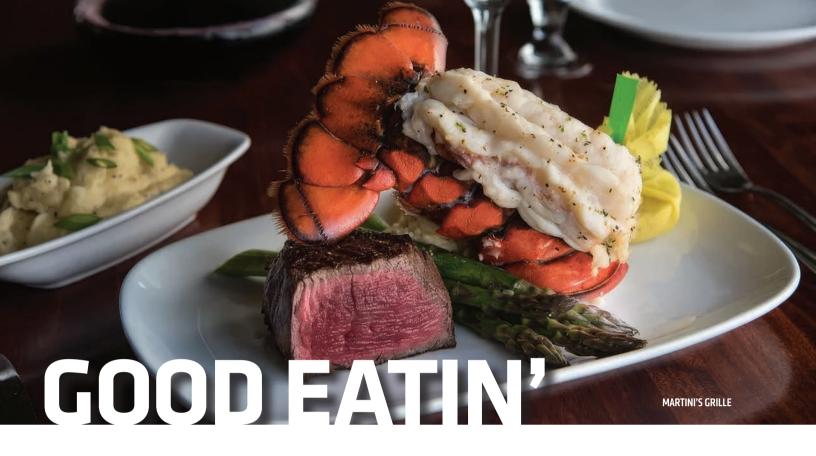

Downtown also hosts a number of longestablished,

locally-owned restaurants, like Napoli

Pizza and
Restaurant,
Martini's
Grille
and The
Drake. Both
Martini's
and The
Drake also
provide diners
with fabulous
views of the
Mississippi